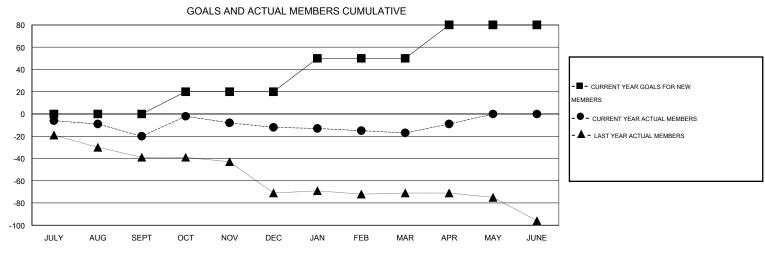

## LOCATION INDIANA

 $\mathsf{GMT}\;\mathsf{CA}\;1$ 

|               |                  | Clubs             |                  |                  | Members               |                    |                                     |                    |                  |  |
|---------------|------------------|-------------------|------------------|------------------|-----------------------|--------------------|-------------------------------------|--------------------|------------------|--|
|               | RESUI            | LTS FOR 2014-2015 |                  |                  | RESULTS FOR 2014-2015 |                    |                                     |                    |                  |  |
| QUARTER       | NEW CLUB<br>GOAL | NEW CLUBS         | DROPPED<br>CLUBS | NET<br>GAIN/LOSS | QUARTER               | NEW MEMBER<br>GOAL | CHARTER AND<br>NEW MEMBERS<br>ADDED | DROPPED<br>MEMBERS | NET<br>GAIN/LOSS |  |
| JULY/AUG/SEPT | 0                | 0                 | 0                | 0                | JULY/AUG/SEPT         | 0                  | 12                                  | 32                 | -20              |  |
| OCT/NOV/DEC   | 0                | 0                 | 0                | 0                | OCT/NOV/DEC           | 20                 | 30                                  | 22                 | 8                |  |
| JAN/FEB/MAR   | 1                | 0                 | 0                | 0                | JAN/FEB/MAR           | 30                 | 19                                  | 24                 | -5               |  |
| APR/MAY/JUNE  | 1                | 0                 | 0                | 0                | APR/MAY/JUNE          | 30                 | 13                                  | 5                  | 8                |  |